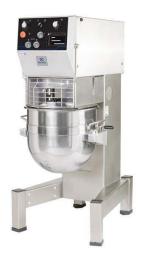

## Planetary Mixers Stainless Steel Planetary Mixer, 60 It. - Electronic

| ITEM #  |  |  |
|---------|--|--|
| MODEL # |  |  |
| NAME #  |  |  |
| SIS #   |  |  |
| AIA#    |  |  |

600284 (XBE60X3B)

60 It stainless steel Planetary Mixer, bowl detection device and SOLID BPA free safety screen, electronic speed variation with motorized bowl movement, timer and bowl lighting. Equipped with stainless steel spiral hook, paddle and whisk

#### Item No.

Floor model, suitable for all kneading, blending and whipping operations. Stainless steel body and 18/8 (AISI 302) 60 litre stainless steel bowl. Powerful asynchronous motor (4000 W) with electronic speed variator (10 speed levels from 20 to 180 rpm). Motor and mechanism are protected against overloading. Heavy duty safety screen. Removable and dismantled solid safety screen - made of a bisphenol-A free (BPA) copolyester. Control panel with timer and bowl lighting. Geared motor drive system to raise and lower the bowl. Bowl detection device allows the mixer to switch on only when the bowl and the safety screen are properly installed and positioned together.

#### **Main Features**

- Professional beater mixer for kneading, mixing and whisking all types of food products.
- Electronic speed variator.
- Maximum capacity (flour, with 60% of hydration) 20 kg, suitable for 400-800 meals per service.
- Waterproof control panel with timer and speed setting knobs.
- Wire safety screen fitted with a removable chute to add products while working, thus ensuring operator safety.
- Safety device will automatically stop the machine if the screen is lifted.
- Geared motor drive system activates the raising and lowering of the bowl and bowl lighting.
- Delivered with:
  - -Stainless steel spiral kneading hook, Cast aluminum paddle, 302 AISI stainless steel whisk and Mixing Bowl for 60 lt
- Solid BPA-free safety screen, covering the stainless steel wire one, limits the flour and unsafe dust particles when used in bakery and pastry preparation.
- Bowl detection device allows the mixer to switch on only when the bowl and the solid safety screen are properly installed and positioned together.

### Construction

- Body entirely in stainless steel.
- 302 AISI Stainless steel bowl 60 lt. capacity.
- Asynchronous motor with high start-up torque.
- 10 speeds form 20 to 180 rpm (planetary movement) to adjust to the selected tool and the mixture hardness.
- Water protected planetary system (IP55 electrical controls, IP23 overall machine).
- Height adjustable feet.
- Power: 4000 watts.
- Overload protected planetary system and motor.
- Adjustable feet to perfect stability.