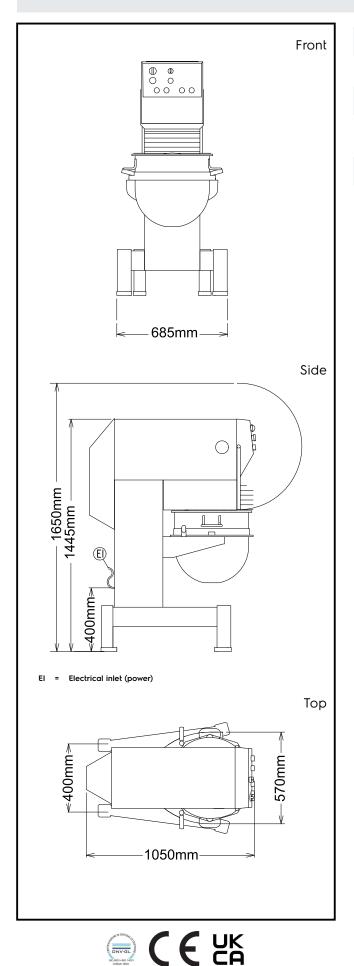

External dimensions, Width: 685 mm
External dimensions, Depth: 1050 mm
External dimensions, Height: 1445 mm
Shipping weight: 324 kg

Cold water paste:

Egg whites:

ISO 9001; ISO 14001 kg with Spiral hook
100 with Whisk